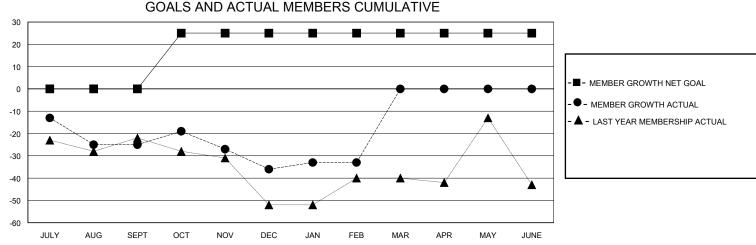

34

16

0

| GMT:    |               | LOC         | ATION OREGON  | GMT CA                |                           |                         |                                                    |  |
|---------|---------------|-------------|---------------|-----------------------|---------------------------|-------------------------|----------------------------------------------------|--|
|         | Club          | S           |               | Members               |                           |                         |                                                    |  |
|         | RESULTS FOR   | R 2023-2024 |               | RESULTS FOR 2023-2024 |                           |                         |                                                    |  |
| QUARTER | NEW CLUB GOAL | NEW CLUBS   | DROPPED CLUBS | QUARTER               | MEMBER GROWTH NET<br>GOAL | MEMBER GROWTH<br>ACTUAL | DROPPED<br>MEMBERS ACTUAL<br>(including transfers) |  |

0

0

0

JULY/AUG/SEPT

25

0

0

OCT/NOV/DEC

JAN/FEB/MAR

APR/MAY/JUNE